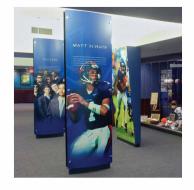

Included in the makeover are two-sided free-standing displays installed in an upper-level hallway featuring photos of well-known UVA Football alumni. Each free-standing exhibit features two sets of 3-foot by 8-foot player images positioned within a 10-foot tall custom frame. The player images are LightJet prints on photographic paper panels, which were laminated with a thermally activated textured vinyl, then mounted using pressure-sensitive adhesive onto 6mm black Sintra® graphic display board.

The graphic panels were bent to a specified radius to fit customwelded tubular frames and held in place with metal caps and mechanical fasteners. Each display is securely bolted to the building's concrete floor and ceiling.

"Sintra® was selected for these free-standing displays because it conforms to a radius curve and holds up well; it's also cost-effective," said Kilmer. "We chose black Sintra® because we wanted to bleed the graphic to the edge and cut it clean. The black edge offers an upscale look."