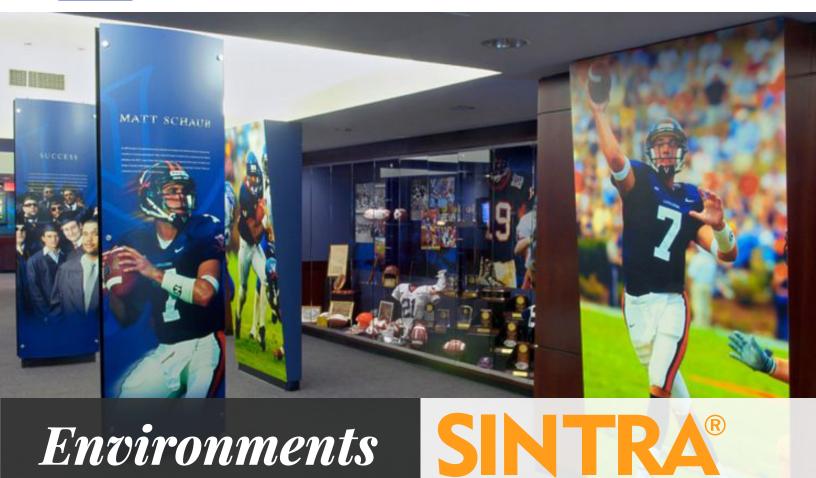

PhotoWorksGroup fabricated and installed a complete environmental makeover in late-2007 for the UVA Football Cavaliers' offices/facilities housed at The University of Virginia's McCue Center in Charlottesville.

Included in the makeover are two-sided free-standing displays installed in an upper-level hallway featuring photos of well-known UVA Football alumni. Each free-standing exhibit features two sets of 3-foot by 8-foot player images positioned within a 10-foot tall custom frame. The player images are LightJet prints on photographic paper panels, which were laminated with a thermally activated textured vinyl, then mounted using pressure-sensitive adhesive onto 6mm black Sintra® graphic display board.

The graphic panels were bent to a specified radius to fit customwelded tubular frames and held in place with metal caps and mechanical fasteners. Each display is securely bolted to the building's concrete floor and ceiling.

"Sintra® was selected for these free-standing displays because it conforms to a radius curve and holds up well; it's also cost-effective," said Kilmer. "We chose black Sintra® because we wanted to bleed the graphic to the edge and cut it clean. The black edge offers an upscale look."