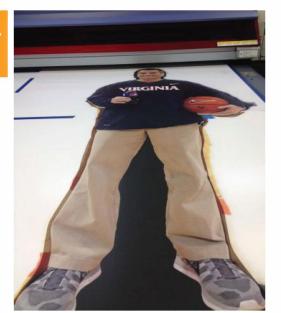

PhotoWorksGroup fabricated and installed a complete environmental makeover in late-2007 for the UVA Football Cavaliers' offices/facilities housed at The University of Virginia's McCue Center in Charlottesville.

Included in the makeover are two-sided free-standing displays installed in an upper-level hallway featuring photos of well-known UVA Football alumni. Each free-standing exhibit features two sets of 3-foot by 8-foot player images positioned within a 10-foot tall custom frame. The player images are LightJet prints on photographic paper panels, which were laminated with a thermally activated textured vinyl, then mounted using pressure-sensitive adhesive onto 6mm black Sintra® graphic display board.

The graphic panels were bent to a specified radius to fit customwelded tubular frames and held in place with metal caps and mechanical fasteners. Each display is securely bolted to the building's concrete floor and ceiling.

"Sintra® was selected for these free-standing displays because it conforms to a radius curve and holds up well; it's also cost-effective," said Kilmer. "We chose black Sintra® because we wanted to bleed the graphic to the edge and cut it clean. The black edge offers an upscale look."