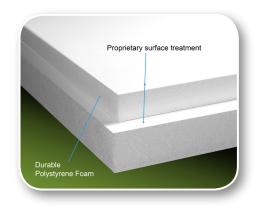

## **NEXT GENERATION PRINTABILITY**

Everything you love about the original GATORFOAM® and then some! With a new proprietary surface treatment specifically designed for superior ink adhesion and printability, GATORFOAM® PRO is a totally unique, high performance board with excellent rigidity & static resistance that will meet all of your creative display needs.

## WHY CHOOSE GATORFOAM® PRO?

- New! Outstanding dimensional stability flattest board on the market
- New! Superior printability & ink adhesion properties
- New! Treated facer provides excellent static resistance
- Easy fabrication routs and cuts cleanly
- Excellent scratch and dent resistance
- · Bright white facer for vibrant printing results