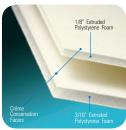

# WHY CHOOSE FOME-COR® ACID-FREE?

- Perfect for the archival preservation of valuable art and photographs
- No additional backing is required, saving time and framing materials

Heat-Activated

Self-Adhesive