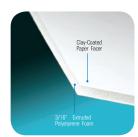

### THE PAPER-FACED FOAM BOARD FAMILY

- Fome-Cor® Board has been the industry's leading paper-faced foam board for more than 40+ years. It is comprised of extruded polystyrene foam with clay-coated white or black paper facers.
- Foam-X® Recovery is comprised of "memory retaining" polystyrene foam with clay-coated paper facers.
- Fome-Cor® JetMount® is comprised of denser extruded polystyrene foam with clay-coated paper facers.
- Fome-Cor® Canvas Board is comprised of polystyrene foam with an embossed "canvas-like" clay-coated paper facer on both sides.
- Fome-Cor® Heat-Activated is comprised of extruded polystyrene foam with clay-coated paper facers, one of which is covered with heat-activated adhesive.
- Fome-Cor® Self-Adhesive is comprised of extruded polystyrene foam with clay-coated paper facers, one of which is covered with pressure sensitive adhesive. Simply peel back the release facer as you position the graphic on the sticky surface.
- Fome-Cor® ValuBoard™ is comprised of extruded polystyrene foam with natural kraft facers.
- Fome-Cor® Acid-Free is comprised of extruded polystyrene foam with acid-free paper facers that meet Library of Congress standards for conservation framing.