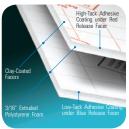

## WHY CHOOSE FOME-COR® SELF-ADHESIVE?

- Eliminates the use of pressure-sensitive adhesive stock
- Available in repositionable Low-Tack (LT) or immediate bonding High-Tack (HT)
- HT identified by red release facer and LT identified by blue release facer