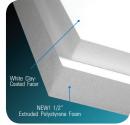

### WHY CHOOSE FOAM-X® RECOVERY?

- Memory core is more resistant to denting
- Edges remain open when die cut
- Economical alternative to competitive foam boards