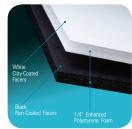

### THE PAPER-FACED FOAM BOARD FAMILY

- Fome-Cor® Board has been the industry's leading paper-faced foam board for more than 40+ years. It is comprised of extruded polystyrene foam with clay-coated white or black paper facers.
- Foam-X® Recovery is comprised of "memory retaining" polystyrene foam with clay-coated paper facers.
- Fome-Cor® JetMount® is comprised of denser extruded polystyrene foam with clay-coated paper facers.
- Fome-Cor® Canvas Board is comprised of polystyrene foam with an embossed "canvas-like" clay-coated paper facer on both sides.
- Fome-Cor® Heat-Activated is comprised of extruded polystyrene foam with clay-coated paper facers, one of which is covered with heat-activated adhesive.
- Fome-Cor® Self-Adhesive is comprised of extruded polystyrene foam with clay-coated paper facers, one of which is covered with pressure sensitive adhesive. Simply peel back the release facer as you position the graphic on the sticky surface.
- Fome-Cor® ValuBoard™ is comprised of extruded polystyrene foam with natural kraft facers.
- Fome-Cor® Acid-Free is comprised of extruded polystyrene foam with acid-free paper facers that meet Library of Congress standards for conservation framing.

## WHY CHOOSE FOME-COR®?

- The original graphic arts foam board with a great reputation for performance
- · Perfect for die cutting with a compressed edge that stays closed
- Quick service on cut-to-size orders including large sheets up to 8'x10'
- Uniquely embossable for 3-D effect displays
- · Cuts easily and cleanly, even by hand
- · Extremely lightweight
- · Well-suited for screen printing or digital printing applications