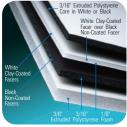

### THE PAPER-FACED FOAM BOARD FAMILY

- Fome-Cor® Board has been the industry's leading paper-faced foam board for more than 40+ years. It is comprised of extruded polystyrene foam with clay-coated white or black paper facers.
- Foam-X® Recovery is comprised of "memory retaining" polystyrene foam with clay-coated paper facers.
- Fome-Cor® JetMount® is comprised of denser extruded polystyrene foam with clay-coated paper facers.
- Fome-Cor® Canvas Board is comprised of polystyrene foam with an embossed "canvas-like" clay-coated paper facer on both sides.
- Fome-Cor® Heat-Activated is comprised of extruded polystyrene foam with clay-coated paper facers, one of which is covered with heat-activated adhesive.
- Fome-Cor® Self-Adhesive is comprised of extruded polystyrene foam with clay-coated paper facers, one of which is covered with pressure sensitive adhesive. Simply peel back the release facer as you position the graphic on the sticky surface.
- Fome-Cor® ValuBoard™ is comprised of extruded polystyrene foam with natural kraft facers.
- Fome-Cor® Acid-Free is comprised of extruded polystyrene foam with acid-free paper facers that meet Library of Congress standards for conservation framing.

# PRODUCT AVAILABILITY

|                          | Gauges                     | Facers                       | Foam           | Sizes                                                                                                                                                                |
|--------------------------|----------------------------|------------------------------|----------------|----------------------------------------------------------------------------------------------------------------------------------------------------------------------|
| Fome-Cor® Board          | 1/8", 3/16", 3/8",<br>1/2" | White clay-coated<br>Black   | White<br>Black | 20" x 30", 24" x 36", 30" x 40", 30" x 42", 32" x 40", 40" x 60", 48" x 72", 48" x 96", 48" x 120", 50" x 100", 60" x 96", 60" x 120", custom sizes up to 96" x 120" |
| Fome-Cor® JetMount®      | 1/4"                       | White clay-coated<br>Black   | White<br>Black | 48" x 96", 60" x 96", custom sizes up to 96" x 120"                                                                                                                  |
| Foam-X® Recovery         | 3/16", 1/2"                | White clay-coated<br>Black   | White<br>Black | 24" x 36", 30" x 40", 32" x 40", 40" x 60", 48" x 96", 48" x 120", 60" x 96", 60" x 120", custom sizes up to 96" x 120"                                              |
| Fome-Cor® Canvas Board   | 3/16"                      | White                        | White          | 48" x 96"                                                                                                                                                            |
| Fome-Cor® Heat-Activated | 3/16"                      | White clay-coated            | White          | 24" x 36", 32" x 40", 40" x 60", 48" x 96", custom sizes up to 96" x 120"                                                                                            |
| Fome-Cor® Self-Adhesive  | 3/16"                      | White clay-coated<br>Black   | White<br>Black | 24" x 36", 32" x 40", 40" x 60", 48" x 72", custom sizes available                                                                                                   |
| Fome-Cor® ValuBoard      | 3/16"                      | Natural Kraft<br>White Kraft | White<br>Black | 48" x 96", custom sizes up to 96" x 120"                                                                                                                             |
| Fome-Cor® Acid-Free      | 1/8", 3/16"                | Crème                        | White          | 32" x 40", 40" x 60", custom sizes up to 96" x 120"                                                                                                                  |