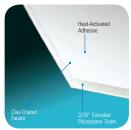

### THE PAPER-FACED FOAM BOARD FAMILY

- Fome-Cor® Board has been the industry's leading paper-faced foam board for more than 40+ years. It is comprised of extruded polystyrene foam with clay-coated white or black paper facers.
- Foam-X® Recovery is comprised of "memory retaining" polystyrene foam with clay-coated paper facers.
- Fome-Cor® JetMount® is comprised of denser extruded polystyrene foam with clay-coated paper facers.
- Fome-Cor® Canvas Board is comprised of polystyrene foam with an embossed "canvas-like" clay-coated paper facer on both sides.
- Fome-Cor® Heat-Activated is comprised of extruded polystyrene foam with clay-coated paper facers, one of which is covered with heat-activated adhesive.
- Fome-Cor® Self-Adhesive is comprised of extruded polystyrene foam with clay-coated paper facers, one of which is covered with pressure sensitive adhesive. Simply peel back the release facer as you position the graphic on the sticky surface.
- Fome-Cor® ValuBoard™ is comprised of extruded polystyrene foam with natural kraft facers.
- Fome-Cor® Acid-Free is comprised of extruded polystyrene foam with acid-free paper facers that meet Library of Congress standards for conservation framing.

#### WHY CHOOSE FOME-COR® HEAT-ACTIVATED?

- Eliminates the use of hot melt tissue stock
- The adhesive is activated with low temperature settings for a quick, damage-free mount
- · Can be used on a heated mechanical or vacuum dry mount press, or with a heated roller laminator