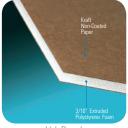

### WHY CHOOSE FOME-COR® VALUBOARD?

- A cost-effective alternative to corrugated cardboard
- · Provides a smooth surface for mounting with no flute marks