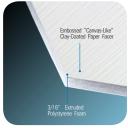

### THE PAPER-FACED FOAM BOARD FAMILY

- Fome-Cor® Board has been the industry's leading paper-faced foam board for more than 40+ years. It is comprised of extruded polystyrene foam with clay-coated white or black paper facers.
- Foam-X® Recovery is comprised of "memory retaining" polystyrene foam with clay-coated paper facers.
- Fome-Cor® JetMount® is comprised of denser extruded polystyrene foam with clay-coated paper facers.
- Fome-Cor® Canvas Board is comprised of polystyrene foam with an embossed "canvas-like" clay-coated paper facer on both sides.
- Fome-Cor® Heat-Activated is comprised of extruded polystyrene foam with clay-coated paper facers, one of which is covered with heat-activated adhesive.
- Fome-Cor® Self-Adhesive is comprised of extruded polystyrene foam with clay-coated paper facers, one of which is covered with pressure sensitive adhesive. Simply peel back the release facer as you position the graphic on the sticky surface.
- Fome-Cor® ValuBoard™ is comprised of extruded polystyrene foam with natural kraft facers.
- Fome-Cor® Acid-Free is comprised of extruded polystyrene foam with acid-free paper facers that meet Library of Congress standards for conservation framing.

#### WHY CHOOSE FOME-COR® CANVAS BOARD?

- Deep embossed texture that creates a more artistic look
- Prints and cuts the same as traditional Fome-Cor® products
- Economical alternative to competitive canvas-like products