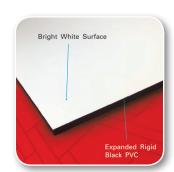

# WHAT IS IT?

• New! Bright White solid PVC facer over standard black SINTRA® that allows for superior printing capabilities by eliminating the need for any pre-treatment prior to printing.