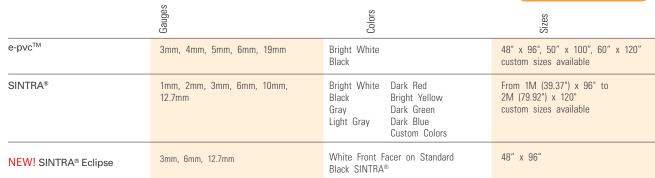

# SINTRA

- SARAFARAMAN .

- NEW! SINTRA® Eclipse is the latest addition to the SINTRA® family of products designed for enhanced printing capabilities on black SINTRA®.
- SINTRA® has been the industry's leading PVC board for more than 20+ years. It is comprised of moderately expanded closed-cell polyvinyl chloride (PVC) in a homogeneous sheet with a low-gloss matte finish.
- e-pvc<sup>™</sup> is a low-density, lighter, and less rigid expanded PVC board.

#### WHY CHOOSE SINTRA®?

- SINTRA® Bright White is the brightest, whitest and most consistent PVC board on the market
- Premium surface provides outstanding printing results
- · Superior dent and scratch resistance
- · Lightweight yet rigid and durable
- Ease of machinability
- · Easily formed into just about any shape imaginable using wood and foam board fabrication techniques
- Good chemical resistance

### WHY CHOOSE E-PVC™?

- PVC alternative for less-demanding, flat applications
- Made in the USA