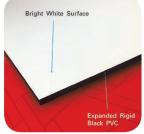

#### WHY CHOOSE SINTRA® Eclipse?

- The premium, bright white solid PVC facer of SINTRA® Eclipse allows for enhanced printing capabilities with standard black SINTRA®
- Eliminates the need for laminating or flood coating
- Maintains superior properties & fabrication of standard SINTRA®