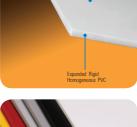

# SINTRA

- SARAFARAMAN .

- NEW! SINTRA® Eclipse is the latest addition to the SINTRA® family of products designed for enhanced printing capabilities on black SINTRA®.
- SINTRA® has been the industry's leading PVC board for more than 20+ years. It is comprised of moderately expanded closed-cell polyvinyl chloride (PVC) in a homogeneous sheet with a low-gloss matte finish.
- e-pvc<sup>™</sup> is a low-density, lighter, and less rigid expanded PVC board.

#### WHY CHOOSE SINTRA®?

- SINTRA® Bright White is the brightest, whitest and most consistent PVC board on the market
- Premium surface provides outstanding printing results
- · Superior dent and scratch resistance
- · Lightweight yet rigid and durable
- Ease of machinability
- · Easily formed into just about any shape imaginable using wood and foam board fabrication techniques
- Good chemical resistance