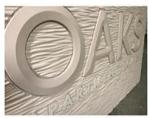

**Precision Board HDU** has a uniform surface with no knots and is easily cut with a CNC, laser, waterjet or carving tools. It lasts indefinitely. It can be coated or textured to resemble a variety of materials, including wood, metal, stucco, brick or stone.