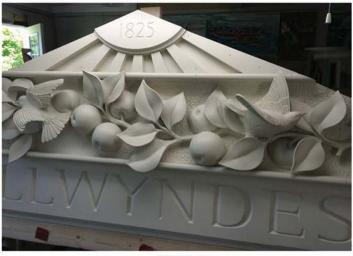

## Manufacturers of Precision Board HDU Polyurethane Sign Substrate

Rapid Texture

Faux Wood

Hand-Carving

**Precision Board HDU** is a versatile, cost-effective and ecofriendly urethane sign material that is particularly effective for making professional-looking dimensional signs. It is a closedcell rigid substrate that does not rot, warp or crack.

**Precision Board HDU** has a uniform surface with no knots and is easily cut with a CNC, laser, waterjet or carving tools. It lasts indefinitely. It can be coated or textured to resemble a variety of materials, including wood, metal, stucco, brick or stone.