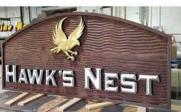

**Precision Board HDU** has a uniform surface with no knots and is easily cut with a CNC, laser, waterjet or carving tools. It lasts indefinitely. It can be coated or textured to resemble a variety of materials, including wood, metal, stucco, brick or stone.