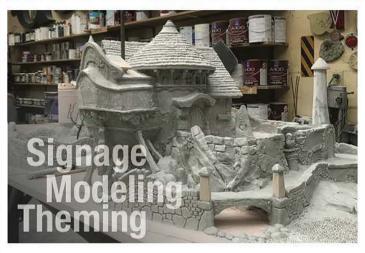

## Manufacturers of Precision Board HDU Polyurethane Sign Substrate

Rapid Texture

Faux Wood

Hand-Carving

**Precision Board HDU** is a versatile, cost-effective and ecofriendly urethane sign material that is particularly effective for making professional-looking dimensional signs. It is a closedcell rigid substrate that does not rot, warp or crack.

**Precision Board HDU** has a uniform surface with no knots and is easily cut with a CNC, laser, waterjet or carving tools. It lasts indefinitely. It can be coated or textured to resemble a variety of materials, including wood, metal, stucco, brick or stone.