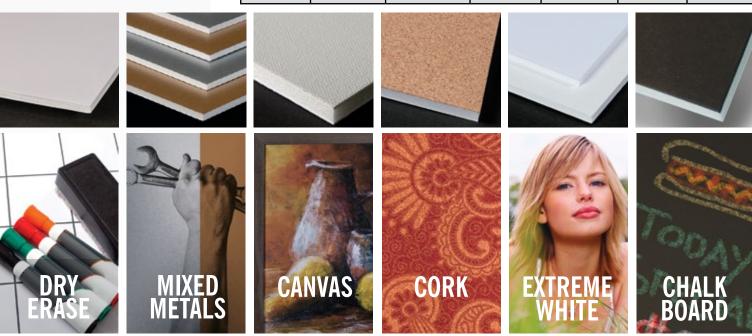

### **Canvas Foam Boards**

- Streamline the production of fine art products that demand the look of canvas or linen. No wrapping or stretching of printed images. Encore's Canvas Foam Boards fill the gap where genuine canvas stretchers and skilled labor are too costly.
- Textured surface enriches the artistic quality of photographs and painted images.
- Eliminates stretching canvas. Just print and frame or fold into a gallery wrap.
- Cuts easily by hand or machine.

#### **Cork Foam Board**

- 3/8" thickness so push pins won't damage walls
- Cuts easily by hand or machine
- · Cork on one side
- Lightweight
- Print or Paint to create Designer Cork Foam Boards
- Print Team logos for College Students or Sports Fans

#### **Chalkboard Foam Board**

- Chalk surface on one side
- 3/16" thickness
- Printable surface. Add branding, borders or personal design
- Easy to clean
- Lightweight
- · Easily cut by hand or machine

### **Dry Erase Foam Board**

- True Dry Erase surface on one side
- 3/16" thickness
- Printable surface. Add branding, borders or personal design
- Easy to clean
- Lightweight
- · Easily cut by hand or machine

### **Extreme White for Photography**

- Bright White: The higher caliber paper enhances maximum color gamut and black density of printed images
- Enhanced printing surface good detail and smooth skin tones
- Clay-coated
- Smooth bright white paper liners
- Resilient polystyrene "memory" foam core
- Lightweight
- Easy to cut

#### **Mixed Metals**

# Brushed Aluminum & Brushed Gold

- Fully printable metallic paper surfaces
- End frustrations of printing on aluminum sheets or gold foils
- Dramatize and draw attention to displays and signage with a metallic tint
- Create high impact promotions and presentation items
- Partially Reflective
- Lightweight
- Easy to Cut
- Available Thicknesses: 3/16"