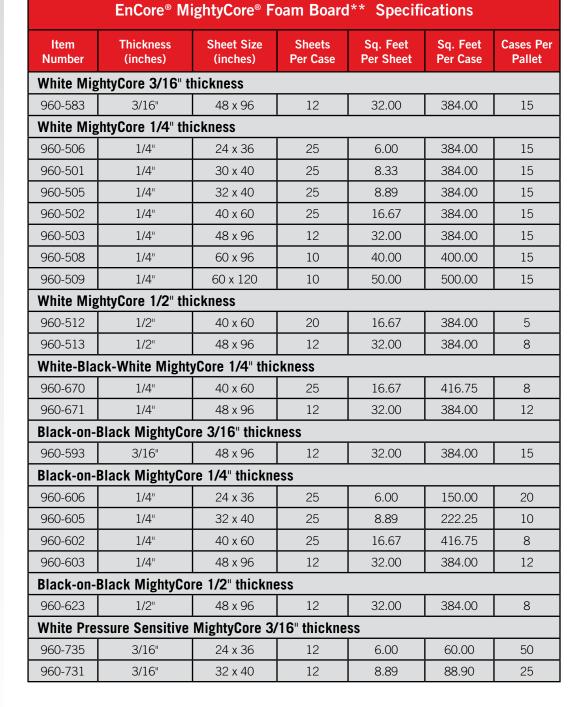

nts warping
- Works well with vinyl graphics
- Free of toxic chemicals such as CFCs and formaldehyde

- White-Black-White MightyCore contrasts edge and surface to create dramatic new effects
- Classic White MightyCore in 3/16", 1/4" and 1/2" thicknesses can be relied upon for most creative applications
- Black-on-Black MightyCore achieves a new depth of color by layering black foam between black papers. Three thicknesses available: 3/16", 1/4" and 1/2"
- Pressure Sensitive MightyCore speeds up one-step mounting. Easy-release liner lifts to reveal smooth permanent adhesive surface. 3/16" thick in four sheet sizes
- MightyCore gives all projects endurance and a polished, professional appearance



Distributed by:



Call: 1 (866) 437-7427 Email: info@polymershapes.com www.polymershapes.com





Newell makes no warranty of any kind, expressed or implied as to merchantability, fitness for a particular purpose or in any other manner with respect to Encore<sup>®</sup> Foam Boards. The product is not recommended for outdoor use. **Flammability:** Encore<sup>®</sup> Foam Boards are combustible and may constitute a fire hazard if improperly handled. Do not expose to an open flame or other ignition source.