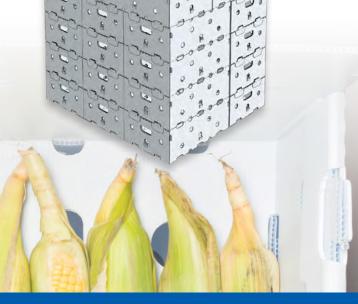

# IntePro® Corn Box

#### IntePro® Sustainer 7.0

- 1. Folds together easier with V tab
- 2. Cover closes easier
- 3.30% Better stacking strength than Sustainer 6
- 4. Same footprint as RPC
- 5. Column stack or cross stack
- 6. Cooling holes all line up if column stacked or cross stacked
- 7. Banding tabs
- 8.1.3 bushel capacity
- 9. We have  $8.5^{''}$  and  $10^{''}$  box available
- 10. Patent No. US9527622. Other patents pending

Easy to stack and store