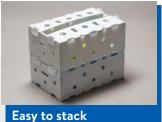

### IntePro® Bulk Bin

- 1. Bulk bin
- 2.40 x 48 x 40 or 48 x 40 x 20
- 3. Folds flat within the covers for reuse
- 4. May be stacked 2 high and will fit in truck
- 5. Patented lock hold the bin firmly together
- 6. Cooling holes allow drainage.
- 7. Ideal for moving bulk corn for repacking
- 8. Very light weight compared to molded bins allows more bins per truckload
- 9. Patent pending

#### Easy to handle lightweighted

Easy storage. Fold flat within the covers for the reuse.