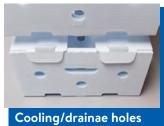

### IntePro® Bulk Bin

- 1. Bulk bin
- 2.40 x 48 x 40 or 48 x 40 x 20
- 3. Folds flat within the covers for reuse
- 4. May be stacked 2 high and will fit in truck
- 5. Patented lock hold the bin firmly together
- 6. Cooling holes allow drainage.
- 7. Ideal for moving bulk corn for repacking
- 8. Very light weight compared to molded bins allows more bins per truckload
- 9. Patent pending