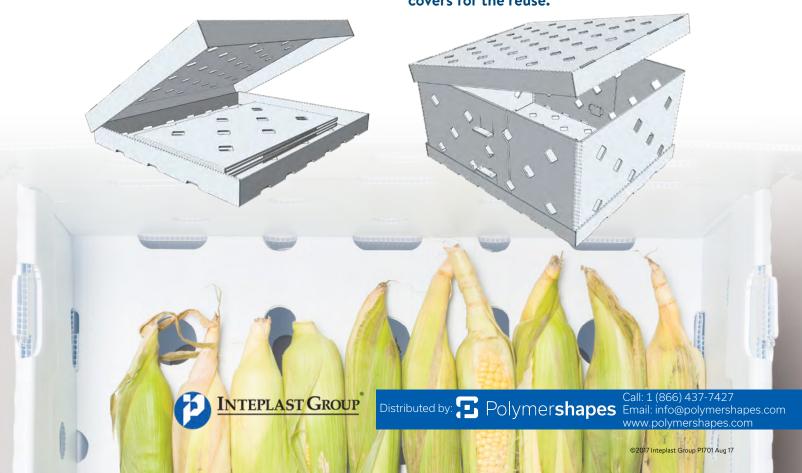

# IntePro® Bulk Bin

### IntePro® Bulk Bin

- 1. Bulk bin
- 2.40 x 48 x 40 or 48 x 40 x 20
- 3. Folds flat within the covers for reuse
- 4. May be stacked 2 high and will fit in truck
- 5. Patented lock hold the bin firmly together
- 6. Cooling holes allow drainage.
- 7. Ideal for moving bulk corn for repacking
- 8. Very light weight compared to molded bins allows more bins per truckload
- 9. Patent pending

#### Easy to handle lightweighted

Easy storage. Fold flat within the covers for the reuse.