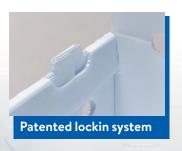

### IntePro® Bulk Bin

- 1. Bulk bin
- 2.40 x 48 x 40 or 48 x 40 x 20
- 3. Folds flat within the covers for reuse
- 4. May be stacked 2 high and will fit in truck
- 5. Patented lock hold the bin firmly together
- 6. Cooling holes allow drainage.
- 7. Ideal for moving bulk corn for repacking
- 8. Very light weight compared to molded bins allows more bins per truckload
- 9. Patent pending