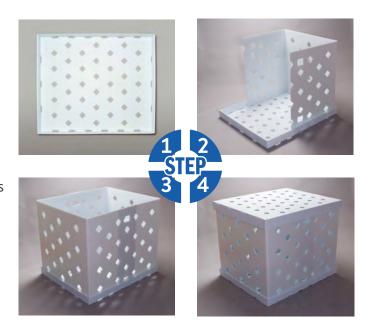

#### IntePro® Sustainer 7.0

- 1. Folds together easier with V tab
- 2. Cover closes easier
- 3.30% Better stacking strength than Sustainer 6
- 4. Same footprint as RPC
- 5. Column stack or cross stack
- 6. Cooling holes all line up if column stacked or cross stacked
- 7. Banding tabs
- 8.1.3 bushel capacity
- 9. We have  $8.5^{''}$  and  $10^{''}$  box available
- 10. Patent No. US9527622. Other patents pending

Easy to stack and store