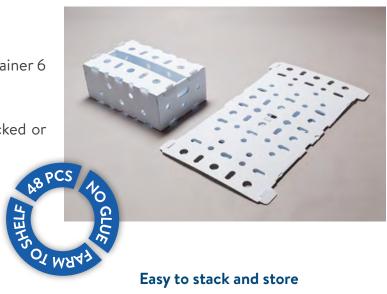

#### IntePro® Sustainer 7.0

- 1. Folds together easier with V tab
- 2. Cover closes easier
- 3.30% Better stacking strength than Sustainer 6
- 4. Same footprint as RPC
- 5. Column stack or cross stack
- 6. Cooling holes all line up if column stacked or cross stacked
- 7. Banding tabs
- 8.1.3 bushel capacity
- 9. We have  $8.5^{''}$  and  $10^{''}$  box available
- 10. Patent No. US9527622. Other patents pending

Easy to stack and store