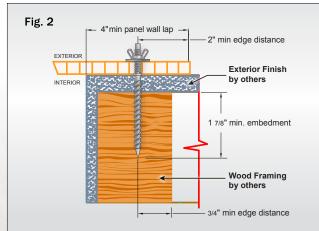

### **EASY INSTALLATION!**

Standard size of IntePro® 16mm material is available in a  $4^{x}8^{y}$  panel which is compatible with a variety of existing fasteners and channels,

or, they can be "cut to size" and installed with common construction tools and fasteners. Custom sizes are available upon request.