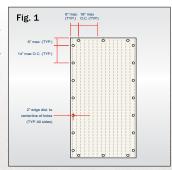

### **EASY INSTALLATION!**

Standard size of IntePro® 16mm material is available in a  $4^{x}8^{y}$  panel which is compatible with a variety of existing fasteners and channels,

or, they can be "cut to size" and installed with common construction tools and fasteners. Custom sizes are available upon request.