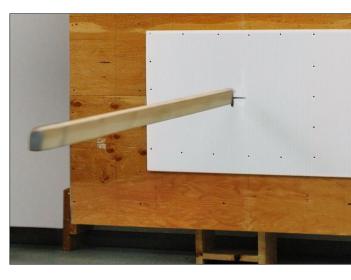

#### **CERTIFIED DURABILITY!**

IntePro<sup>®</sup> Storm Panels are certified to

meet and often exceeds local and state building codes such as the Florida Building Code. IntePro® passed the criteria of Wind Zone 4 set forth in ASTM E 1886-2 and ASTM E 1996-02.

### **EASY INSTALLATION!**

Standard size of IntePro® 16mm material is available in a  $4^{x}8^{y}$  panel which is compatible with a variety of existing fasteners and channels,

or, they can be "cut to size" and installed with common construction tools and fasteners. Custom sizes are available upon request.