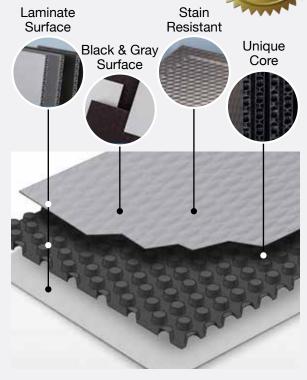

# IntePro TITAN

U.S. Patent No. US\_D772437\_S

### The Evolution of Corrugated Plastics

IntePro® TITAN is a unique multilayer panel that is remarkably lightweight yet exceptionally rigid and impact resistant. Made from 100% polypropylene, it is easily fabricated on traditional fluted plastic converting equipment. IntePro® TITAN can be die-cut, creased, sonic welded and heat bonded.

- Durable: Best-in-class strength to weight ratio
- Rugged: Superior crush, puncture and impact resistance
- Versatile: Applications in almost any industry
- Sustainable: Low impact manufacturing process & recyclable
- Sustainable: 100% recyclable at end-of-use cycle
- Omni-directional, Nominal thickness: 3mm, 5mm, 10mm