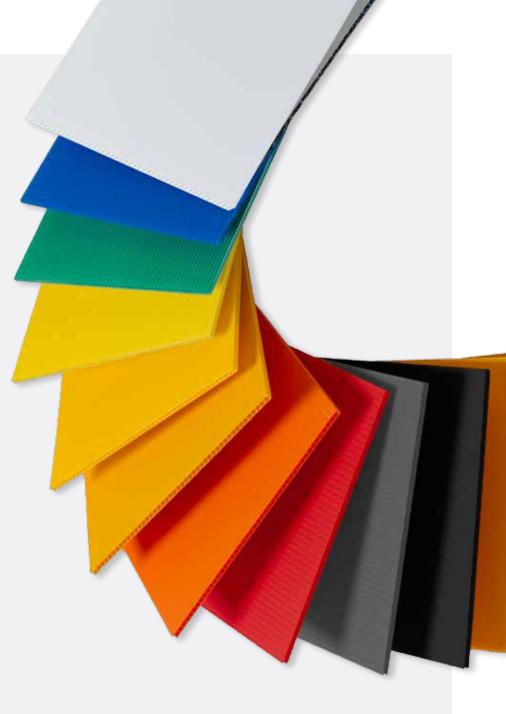

It is available with a thickness that range from 2 to 25mm and in a variety of colors. IntePro® boards are ideal for widespread applications and industries, such as signage, automotive, construction, shelters, converting, lamination, industrial, agricultural packaging, reusable boxes and shelf bins.

Regular IntePro® in different colors

X Flute, Triple Wall 25mm gauge IntePro®