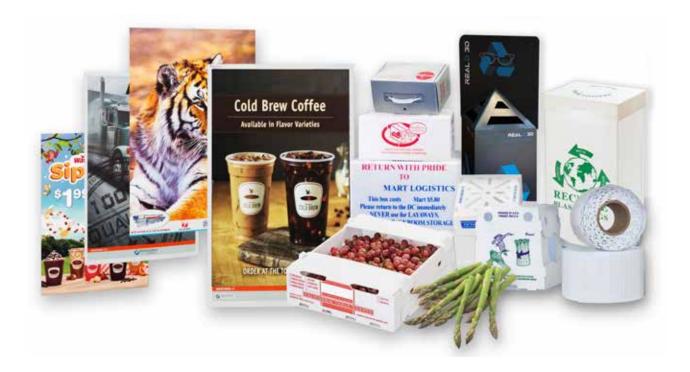

# IntePro® Applications GRAPHIC ARTS

- Superior print quality
- Excellent ink adhesion
- Outdoor sustainability
- Waterproof
- Chemical resistant

### **Graphic Arts**

IntePro® plastic sheeting is ideal for all indoor and outdoor graphic art signage applications including election signs, pole signs, real estate signs, digital printing display, advertisement, lawn decorations, POP displays, bus / truck signs and agricultural seed signs.

## **Packaging Industry**

- Bulk shipping containers & sleeve packs
- Agricultural bulk bins
- Dry flowable product bins
- Boxes, totes
- Dunnage
- Pallet sleeves
- Layer pads

# IntePro® Applications PACKAGING

- Reusable
- Waterproof
- Durable
- Recyclable
- Lightweight

#### **Produce Box**

IntePro® sheets are ideal for agricultural packaging and storage. Our products have been frequently used for fruit and vegetable packaging, picking totes, seafood boxes and more. These lightweight boxes support easier use and handling, cheaper shipping and storage, they are even water and chemical resistant allowing for longer storage in controlled rooms.

# IntePro® Applications CONSTRUCTION

IntePro® temporary disaster shelter

- Reusable
- Waterproof
- Durable
- Recyclable
- Lightweight