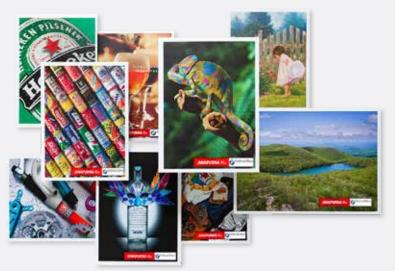

# IntePro® Applications GRAPHIC ARTS

- Superior print quality
- Excellent ink adhesion
- Outdoor sustainability
- Waterproof
- Chemical resistant

### **Graphic Arts**

IntePro® plastic sheeting is ideal for all indoor and outdoor graphic art signage applications including election signs, pole signs, real estate signs, digital printing display, advertisement, lawn decorations, POP displays, bus / truck signs and agricultural seed signs.

### UltraSmooth™

Our patented UltraSmooth  $^{\text{TM}}$  corrugated plastic has a unique surface which makes it optimal for screen printing. These plastic sheets offer unmatched print quality, higher output and lower ink consumption.