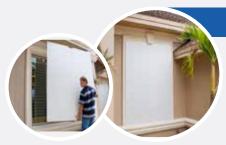

#### **Hurricane Panel**

Durable 16mm IntePro® Hurricane Storm Panels are lightweight, easy to install, and will not splinter like plywood. The waterproof panels will not warp or change in any way due to moisture. They also transmit diffused light unlike other alternatives.

IntePro® Hurricane Storm Panel passed the criteria for both ASTM E-1886-2 & ASTM E1996-02.