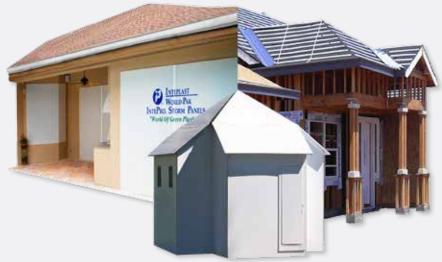

# IntePro® Applications CONSTRUCTION

IntePro® temporary disaster shelter

- Reusable
- Waterproof
- Durable
- Recyclable
- Lightweight

#### **Hurricane Panel**

Durable 16mm IntePro® Hurricane Storm Panels are lightweight, easy to install, and will not splinter like plywood. The waterproof panels will not warp or change in any way due to moisture. They also transmit diffused light unlike other alternatives.