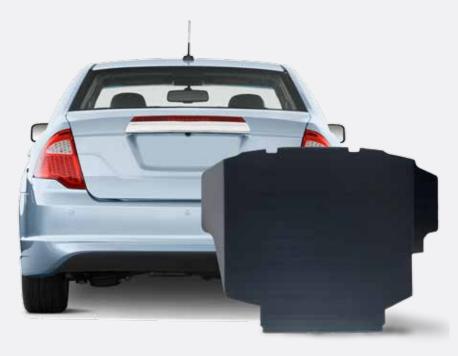

# IntePro® Applications AUTO INTERIOR

- Durable
- Reduce weight
- Easy to laminate
- Better adhesion

#### **Automotive**

IntePro® is used in the automotive industry for laminated carpet liners, baffles, back seat liners, and truck liners. For years we have worked with convertors & laminators to provide unique products for those and other automotive applications. It is also used frequently in recreational vehicles, mobile homes, medical vehicles and many standard car models.

Inteplast specializes in the unique manufacturing of corrugated plastic to meet different auto specifications. Waterproof and lightweight, IntePro® 's durability and versatility makes it an ideal product. We offer lighter weight alternatives that both increase fuel efficiency, and allow better carpet adhesion. Many manufacturers have already specified in the IntePro® brand name, but now even more are discovering the merits of using IntePro® for improving their automobiles.