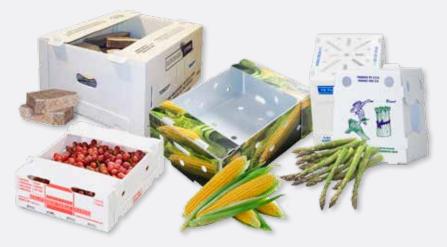

#### **Produce Box**

IntePro® sheets are ideal for agricultural packaging and storage. Our products have been frequently used for fruit and vegetable packaging, picking totes, seafood boxes and more. These lightweight boxes support easier use and handling, cheaper shipping and storage, they are even water and chemical resistant allowing for longer storage in controlled rooms.