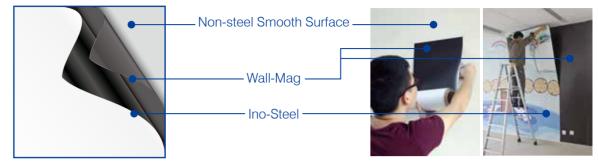

## INO-STEEL & WALL-MAG

#### **INSTALLATION ON NON-STEEL SMOOTH SURFACE :**

Install the Wall-Mag with adhesive back first then stick the printed steel sheeting directly on magnet.

Magnetic receptive sheeting *Ino-Steel* and magnetic base *Wall-Mag* work together on normal painted wall or board. Once the magnetic base is installed it can be used for a long time. Great Wide-format graphics! *Ino-Steel* is ideal for POP displays. This material is non-magnetic and can be installed quickly, removed, exchanged, re-installed, and stacked on *Wall-Mag* 1 to 4 layers thick to create a message that can be added to, changed, or removed easily. Our printable magnetic receptive materials are suitable for UV, eco-solvent, solvent, and latex inks etc.

Wall-Mag is magnetic material which perfectly suited to work with Ino-Steel or other steel films.Wall-Mag Adhesive Magnet with adhesive has one side magnetized and the other side with outdoor adhesive.We offer standard and high energy magnetic properties.