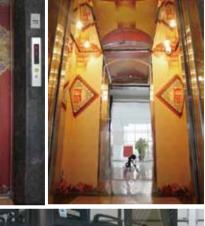

adhesive back, plain brown finish                | anisotropic<br>≥123 lbs. pull/ft2 (≥60g/cm2) | 50F x 24.375"              |
| MBA-MW-030-PSA                   | MBA-MW-030-PSA 30mil high energy magnet with adhesive back, matte white finish |                                              | Custom sizes are available |
| MBA-BK-030                       | 30mil high energy magnet with 2 sides magnetized, plain brown finish           | anisotropic                                  | upon request.              |
| MBA-BK-040                       | 40mil high energy magnet with 2 sides magnetized, plain brown finish           | anisotropic                                  |                            |

## **APPLICATION EXAMPLES**

























## **APPLICATION EXAMPLES**

















## **MAGNETIC SHEETING**

Flexible magnetic material is made by mixing ferrite magnet powder with plastic or synthetic rubber (CPE, NBR etc.). It has a permanent magnetic property with excellent flexibility characteristics. It can be easily cut, slit, punched, folded and twisted without damaging the magnetic properties.

Flexible magnetic material can be classified as both standard magnetic energy (isotropic) and high magnetic energy (anisotropic) according to their magnetic properties. You may also request your own magnetic properties and thickness, or just tell us your application requirements and we will recommend a suitable material for you. Our strong technical capabilities enable us to adjust the magnetic and fiscal properties of our materials to meet our customer's specific