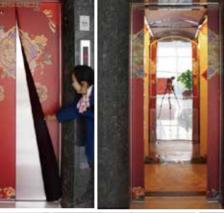

h adhesive back, plain brown finish                | anisotropic<br>≥123 lbs. pull/ft2 (≥60g/cm2) | 50F x 24.375"              |
| MBA-MW-030-PSA                   | MBA-MW-030-PSA 30mil high energy magnet with adhesive back, matte white finish |                                              | Custom sizes are available |
| MBA-BK-030                       | 30mil high energy magnet with 2 sides magnetized, plain brown finish           | anisotropic                                  | upon request.              |
| MBA-BK-040                       | 40mil high energy magnet with 2 sides magnetized, plain brown finish           | anisotropic                                  |                            |

## **APPLICATION EXAMPLES**

























## **APPLICATION EXAMPLES**

















## **MAGNETIC SHEETING**

Flexible magnetic material is made by mixing ferrite magnet powder with plastic or synthetic rubber (CPE, NBR etc.). It has a permanent magnetic property with excellent flexibility characteristics. It can be easily cut, slit, punched, folded and twisted without damaging the magnetic properties.

Flexible magnetic material can be classified as both standard magnetic energy (isotropic) and high magnetic energy (anisotropic) according to their magnetic properties. You may also request your own magnetic properties and thickness, or just tell us your application requirements and we will recommend a suitable material for you. Our strong technical capabilities enable us to adjust the magnetic and fiscal properties of our materials to meet our customer's specifi