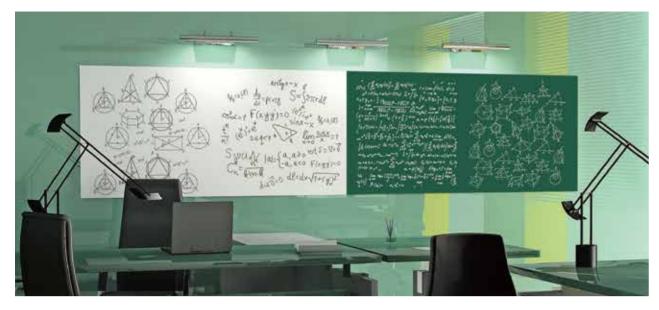

## **ROLLUP WHITEBOARD & CHALKBOARD**

## **ROLLUP HIGH GLOSS WHITEBOARD**

## **ROLLUP PROJECTIVE WHITEBOARD**

Matte Surface, Eyes Protective, Projective and Dry-erase

## **ROLLUP CHALKBOARD**

Matte Green Surface, Eyes Protective, Superior Chalk Writing Experience

| PART NO.     | DESCRIPTION & SUPERIORITY                                                                                                                                               | L×W                                 |
|--------------|-------------------------------------------------------------------------------------------------------------------------------------------------------------------------|-------------------------------------|
| GRW-NMB-T020 | <i>Magnetic Whiteboard:</i> 16mil magnet with high gloss coated PET (polyester film), total 20mil thick, dry-erasable, work on steel surface                            | 100F x 24" 50F x 40"<br>50F x 48"   |
| GRW-NS-T012  | Magnetic Receptive Whiteboard: 8mil magnetic receptive sheeting with high gloss white PET (polyester film), total 12mil thick, dry-erasable                             | 100F x 24" 100F x 48"<br>100F x 58" |
| GRW-NS-T020  | <i>Magnetic Receptive Whiteboard:</i> 16mil magnetic receptive sheeting with high gloss white PET (polyester film), total 20mil thick, dry-erasable                     | 100F x 24" 50F x 40"<br>50F x 48"   |
| PJ-NMB-T020  | Magnetic Projective Whiteboard: 16mil magnet with matt coated PET (polyester film), total 20mil thick, projective and dry-erasable                                      | 100F x 24" 50F x 40"<br>50F x 48"   |
| PJ-NS-T012   | <i>Magnetic Receptive Projective Whiteboard:</i> 8mil magnetic receptive sheeting with matt white PET (polyester film), total 12mil thick, projective and dry-erasable  | 100F x 24" 100F x 48"<br>100F x 58" |
| PJ-NS-T020   | <i>Magnetic Receptive Projective Whiteboard:</i> 16mil magnetic receptive sheeting with matt white PET (polyester film), total 20mil thick, projective and dry-erasable | 100F x 24" 50F x 40"<br>50F x 48"   |
| GCK-NMB-C020 | Magnetic Chalkboard: 16mil magnet with matt green PVC (vinyl film), total 20mil thick, chalk writable                                                                   | 100F x 24" 50F x 40"<br>50F x 48"   |
| GCK-NS-C020  | Magnetic Receptive Chalkboard: 16mil magnetic receptive sheeting with matt green PVC (vinyl film), total 20mil thick, chalk writable                                    | 100F x 24" 50F x 40"<br>50F x 48"   |