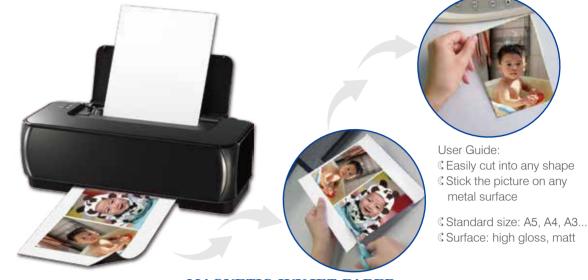

#### **MAGNETIC SHEETING LAMINATED WITH HIGH GLOSS PHOTO PAPER**

High gloss photo paper is ideal for color inkjet printing. Photos printed on this material have the same high quality finish as those printed on normal photo paper. The only difference is that since your photos will be printed on magnetic paper you can attach them to your fridge, file cabinets, metal doors or any other metal surface. The magnet material has a standard energy property. Total thickness is 0.3mm (12mil). Standard sheet sizes are A4 and A3. Custom sheet sizes are available upon request.

C Easily cut into any shape

C Surface: high gloss, matt