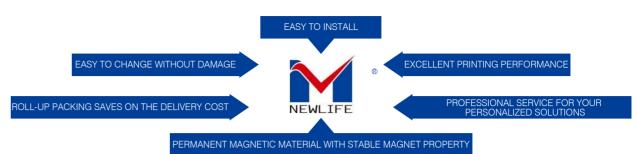

## **HI-POWER MAGNETS**

Hi-Power Magnets are permanently magnetized for long-life of service and provide higher energy than standard magnets.

Same thickness but double the magnetic force!

Make your magnets thinner without losing the magnetic force you need.

HI-POWER CAR SIGN MAGNETS

Our Hi-Power magnets are laminated with high quality PVC which is suitable for UV curable digital printing and screen printing. The material is only 20mil thick but has 10% more magnetic force than standard 30mil magnets. It is more flexible to make your print easy and with light weight to save your transport cost.