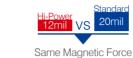

## **HI-POWER MAGNETS**

Hi-Power Magnets are permanently magnetized for long-life of service and provide higher energy than standard magnets.

Same thickness but double the magnetic force!

Make your magnets thinner without losing the magnetic force you need.

HI-POWER CAR SIGN MAGNETS

Our Hi-Power magnets are laminated with high quality PVC which is suitable for UV curable digital printing and screen printing. The material is only 20mil thick but has 10% more magnetic force than standard 30mil magnets. It is more flexible to make your print easy and with light weight to save your transport cost.