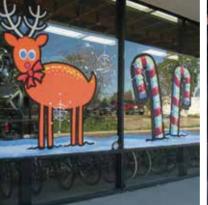

>100F x 58" |
| PJ-NS-T020   | <i>Magnetic Receptive Projective Whiteboard:</i> 16mil magnetic receptive sheeting with matt white PET (polyester film), total 20mil thick, projective and dry-erasable | 100F x 24" 50F x 40"<br>50F x 48"   |
| GCK-NMB-C020 | Magnetic Chalkboard: 16mil magnet with matt green PVC (vinyl film), total 20mil thick, chalk writable                                                                   | 100F x 24" 50F x 40"<br>50F x 48"   |
| GCK-NS-C020  | Magnetic Receptive Chalkboard: 16mil magnetic receptive sheeting with matt green PVC (vinyl film), total 20mil thick, chalk writable                                    | 100F x 24" 50F x 40"<br>50F x 48"   |

## CLING-KING<sup>TM</sup> PRINT MEDIA

#### STICKS LIKE MAGIC FREE OF RESIDUE NO ADHESIVES WEATHERPROOF









| PART NO.   | DESCRIPTION & SUPERIORITY                                                                           | PRINTABILITY<br>COMPATIBLE TESTING REQUIRED | L×W                                                  |
|------------|-----------------------------------------------------------------------------------------------------|---------------------------------------------|------------------------------------------------------|
| CK-UV-TSP  | Clear gloss PET with Cling-King back,<br>total 5mil thick, UV curable                               | UV SC UV HIGH SPEED                         | 100F x 50"<br>100F x 54"<br>165F x 50"<br>165F x 54" |
| CK-SOL-TSP | Clear gloss PET with Cling-King back, total 6.5mil thick, good for solvent and eco-solvent printer  |