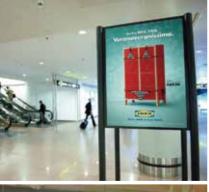

PSA-030) | 30mil high energy magnet with adhesive back, plain brown finish                | anisotropic<br>≥123 lbs. pull/ft2 (≥60g/cm2) | 50F x 24.375"              |
| MBA-MW-030-PSA                   | MBA-MW-030-PSA 30mil high energy magnet with adhesive back, matte white finish |                                              | Custom sizes are available |
| MBA-BK-030                       | 30mil high energy magnet with 2 sides magnetized, plain brown finish           | anisotropic                                  | upon request.              |
| MBA-BK-040                       | 40mil high energy magnet with 2 sides magnetized, plain brown finish           | anisotropic                                  |                            |

## **APPLICATION EXAMPLES**

























## **APPLICATION EXAMPLES**

















## **MAGNETIC SHEETING**

Flexible magnetic material is made by mixing ferrite magnet powder with plastic or synthetic rubber (CPE, NBR etc.). It has a permanent magnetic property with excellent flexibility characteristics. It can be easily cut, slit, punched, folded and twisted without damaging the magnetic properties.

Flexible magnetic material can be classified as both standard magnetic energy (isotropic) and high magnetic energy (anisotropic) according to their magnetic properties. You may also request your own magnetic properties and thickness, or just tell us your application requirements and we will recommend a suitable material for you. Our strong technical capabilities enable us to adjust the magnetic and fiscal properties of our m