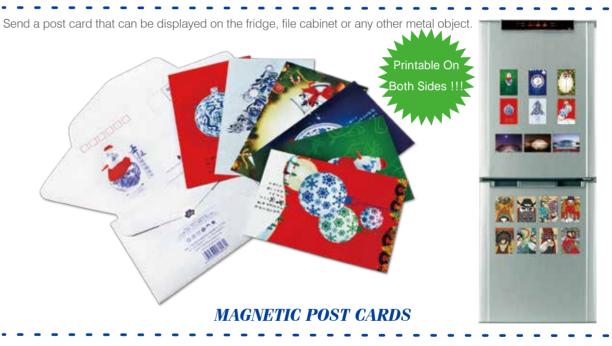

#### **MAGNETIC INKJET PAPER**

Our colorful steel paper is thin and perfectly flexible with an anti-rust steel base material and a colored paper surface. It can be printed, copied, painted, cut and attached to any magnetic material. Standard colors include yellow, red, blue, green, purple, orange and white.

**COLORFUL STEEL PAPER** 