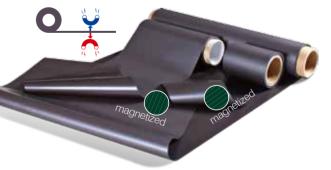

## **MAGNETIC SHEETING**

Flexible magnetic material is made by mixing ferrite magnet powder with plastic or synthetic rubber (CPE, NBR etc.). It has a permanent magnetic property with excellent flexibility characteristics. It can be easily cut, slit, punched, folded and twisted without damaging the magnetic properties.

Flexible magnetic material can be classified as both standard magnetic energy (isotropic) and high magnetic energy (anisotropic) according to their magnetic properties. You may also request your own magnetic properties and thickness, or just tell us your application requirements and we will recommend a suitable material for you. Our strong technical capabilities enable us to adjust the magnetic and fiscal properties of our materials to meet our customer's specific requirements.