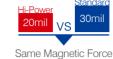

## **HI-POWER MAGNETS**

Hi-Power Magnets are permanently magnetized for long-life of service and provide higher energy than standard magnets.

Same thickness but double the magnetic force!

Make your magnets thinner without losing the magnetic force you need.

HI-POWER CAR SIGN MAGNETS

Our Hi-Power magnets are laminated with high quality PVC which is suitable for UV curable digital printing and screen printing. The material is only 20mil thick but has 10% more magnetic force than standard 30mil magnets. It is more flexible to make your print easy and with light weight to save your transport cost.