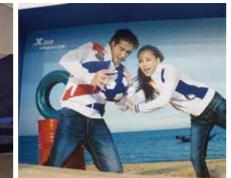

30-PSA<br>(NMA-NPSA-030) | 30mil high energy magnet with adhesive back, plain brown finish                | anisotropic<br>≥123 lbs. pull/ft2 (≥60g/cm2) | 50F x 24.375"              |
| MBA-MW-030-PSA                   | MBA-MW-030-PSA 30mil high energy magnet with adhesive back, matte white finish |                                              | Custom sizes are available |
| MBA-BK-030                       | 30mil high energy magnet with 2 sides magnetized, plain brown finish           | anisotropic                                  | upon request.              |
| MBA-BK-040                       | 40mil high energy magnet with 2 sides magnetized, plain brown finish           | anisotropic                                  |                            |

## **APPLICATION EXAMPLES**

























## **APPLICATION EXAMPLES**

















## **MAGNETIC SHEETING**

Flexible magnetic material is made by mixing ferrite magnet powder with plastic or synthetic rubber (CPE, NBR etc.). It has a permanent magnetic property with excellent flexibility characteristics. It can be easily cut, slit, punched, folded and twisted without damaging the magnetic properties.

Flexible magnetic material can be classified as both standard magnetic energy (isotropic) and high magnetic energy (anisotropic) according to their magnetic properties. You may also request your own magnetic properties and thickness, or just tell us your application requirements and we will recommend a suitable material for you. Our strong technical capabilities enable us to adjust the magnetic and fiscal pro