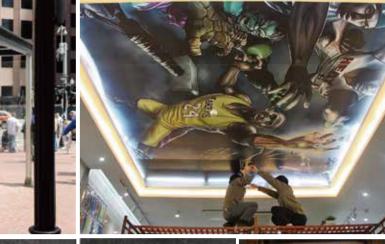

with adhesive back, plain brown finish                | anisotropic<br>≥123 lbs. pull/ft2 (≥60g/cm2) | 50F x 24.375"              |
| MBA-MW-030-PSA                   | MBA-MW-030-PSA 30mil high energy magnet with adhesive back, matte white finish |                                              | Custom sizes are available |
| MBA-BK-030                       | 30mil high energy magnet with 2 sides magnetized, plain brown finish           | anisotropic                                  | upon request.              |
| MBA-BK-040                       | 40mil high energy magnet with 2 sides magnetized, plain brown finish           | anisotropic                                  |                            |

## **APPLICATION EXAMPLES**

























## **APPLICATION EXAMPLES**

















## **MAGNETIC SHEETING**

Flexible magnetic material is made by mixing ferrite magnet powder with plastic or synthetic rubber (CPE, NBR etc.). It has a permanent magnetic property with excellent flexibility characteristics. It can be easily cut, slit, punched, folded and twisted without damaging the magnetic properties.

Flexible magnetic material can be classified as both standard magnetic energy (isotropic) and high magnetic energy (anisotropic) according to their magnetic properties. You may also request your own magnetic properties and thickness, or just tell us your application requirements and we will recommend a suitable material for you. Our strong technical capabilities enable us to adjust the magnetic and fiscal properties of our materials to meet our customer's spe