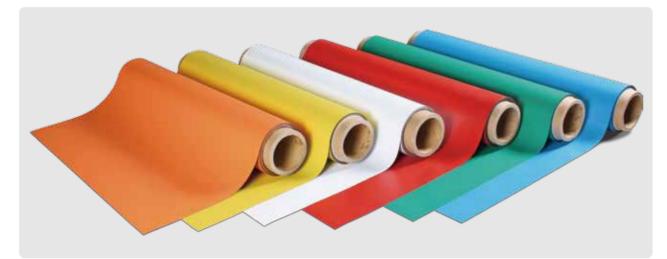

## MAGNETIC SHEETING LAMINATED WITH MATT OR GLOSS PVC

PVC is suitable for digital inkiet printing or screen printing with UV curable or solvent, eco-solvent ink. We use a high quality PVC material that is waterproof and comes with a matt or gloss finish. You may choose from our standard PVC colors of white, black, red, yellow, blue, green, and orange, or you may request your own color. Magnetic sheeting comes with standard or high energy magnetic properties. The total thickness is from 0.4mm (15mil) to 1mm (40mil). The width is from 620mm (24 inches) to 1.27M (50 inches).