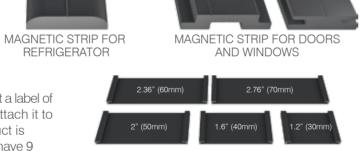

## **MAGNETIC EXTRUSION STRIPS**

Newlife owns over 300 types of profiles. Magnetic extrusion strip is widely used for display, fridge doors, house window and doors, warehouse signs, etc. The magnetic pole pattern can be made according to the customer's specifications. There are many different types of adhesive such as solvent, rubber or foam that can be laminated on the non-magnetized side. Then you can adhere anything to the magnet strip and stick it onto fridges, file cabinets, or any other metal surface. Please let us know what type of object the adhesive should stick to (such as paper, plastic, metal, wood) and the application (such as indoor or outdoor, normal, high or low temperatures) and we will provide more information and recommend the correct adhesive.

#### "C" PROFILE CARD HOLDER

This strip is shaped like the letter "C". Simply insert a label of suitable size into the strip's grooves and then attach it to metal cabinets and/or steel shelving. This product is widely used in warehouses and file rooms. We have 9 different standard sizes to choose from.