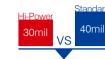

## **HI-POWER MAGNETS**

Hi-Power Magnets are permanently magnetized for long-life of service and provide higher energy than standard magnets.

Same thickness but double the magnetic force!

Make your magnets thinner without losing the magnetic force you need.

HI-POWER CAR SIGN MAGNETS

Our Hi-Power magnets are laminated with high quality PVC which is suitable for UV curable digital printing and screen printing. The material is only 20mil thick but has 10% more magnetic force than standard 30mil magnets. It is more flexible to make your print easy and with light weight to save your transport cost.