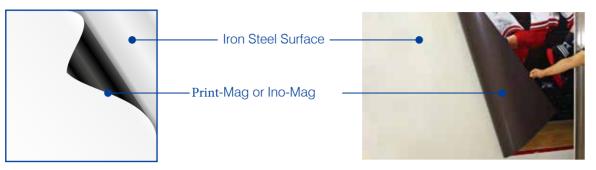

## PRINT-MAG & INO-MAG

#### **INSTALLATION ON STEEL SURFACE:**

Stick Print-Mag or Ino-Mag directly on iron or steel surfaces.

*Print-Mag* is a permanent magnetic material, with one side magnetized and other side laminated with a printable quality PVC, PET, or PP-Paper. With high performance of magnetic power, *Print-Mag* is widely used indoor and outdoor, and is available in widths up to 50". *Hi-Force Magnet* is a premium material with stronger energy.

*Ino-Mag* is the widest and thinnest printable magnets in the world, 50", 54" and 60" wide, providing you the ideal materials to make the largest advertising graphic and signature.