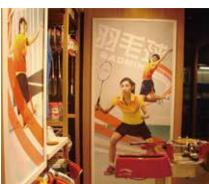

BK-030-PSA<br>(NMA-NPSA-030) | 30mil high energy magnet with adhesive back, plain brown finish                | anisotropic<br>≥123 lbs. pull/ft2 (≥60g/cm2) | 50F x 24.375"              |
| MBA-MW-030-PSA                   | MBA-MW-030-PSA 30mil high energy magnet with adhesive back, matte white finish |                                              | Custom sizes are available |
| MBA-BK-030                       | 30mil high energy magnet with 2 sides magnetized, plain brown finish           | anisotropic                                  | upon request.              |
| MBA-BK-040                       | 40mil high energy magnet with 2 sides magnetized, plain brown finish           | anisotropic                                  |                            |

## **APPLICATION EXAMPLES**

























## **APPLICATION EXAMPLES**

















## **MAGNETIC SHEETING**

Flexible magnetic material is made by mixing ferrite magnet powder with plastic or synthetic rubber (CPE, NBR etc.). It has a permanent magnetic property with excellent flexibility characteristics. It can be easily cut, slit, punched, folded and twisted without damaging the magnetic properties.

Flexible magnetic material can be classified as both standard magnetic energy (isotropic) and high magnetic energy (anisotropic) according to their magnetic properties. You may also request your own magnetic properties and thickness, or just tell us your application requirements and we will recommend a suitable material for you. Our strong technical capabilities enable us to adjust the magnetic and fiscal