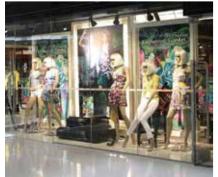

r>(NMA-NPSA-030) | 30mil high energy magnet with adhesive back, plain brown finish                | anisotropic<br>≥123 lbs. pull/ft2 (≥60g/cm2) | 50F x 24.375"              |
| MBA-MW-030-PSA                   | MBA-MW-030-PSA 30mil high energy magnet with adhesive back, matte white finish |                                              | Custom sizes are available |
| MBA-BK-030                       | 30mil high energy magnet with 2 sides magnetized, plain brown finish           | anisotropic                                  | upon request.              |
| MBA-BK-040                       | 40mil high energy magnet with 2 sides magnetized, plain brown finish           | anisotropic                                  |                            |

## **APPLICATION EXAMPLES**

























## **APPLICATION EXAMPLES**

















## **MAGNETIC SHEETING**

Flexible magnetic material is made by mixing ferrite magnet powder with plastic or synthetic rubber (CPE, NBR etc.). It has a permanent magnetic property with excellent flexibility characteristics. It can be easily cut, slit, punched, folded and twisted without damaging the magnetic properties.

Flexible magnetic material can be classified as both standard magnetic energy (isotropic) and high magnetic energy (anisotropic) according to their magnetic properties. You may also request your own magnetic properties and thickness, or just tell us your application requirements and we will recommend a suitable material for you. Our strong technical capabilities enable us to adjust the magnetic and fiscal properties