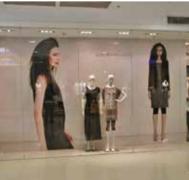

MA-NPSA-030) | 30mil high energy magnet with adhesive back, plain brown finish                | anisotropic<br>≥123 lbs. pull/ft2 (≥60g/cm2) | 50F x 24.375"              |
| MBA-MW-030-PSA                   | MBA-MW-030-PSA 30mil high energy magnet with adhesive back, matte white finish |                                              | Custom sizes are available |
| MBA-BK-030                       | 30mil high energy magnet with 2 sides magnetized, plain brown finish           | anisotropic                                  | upon request.              |
| MBA-BK-040                       | 40mil high energy magnet with 2 sides magnetized, plain brown finish           | anisotropic                                  |                            |

## **APPLICATION EXAMPLES**

























## **APPLICATION EXAMPLES**

















## **MAGNETIC SHEETING**

Flexible magnetic material is made by mixing ferrite magnet powder with plastic or synthetic rubber (CPE, NBR etc.). It has a permanent magnetic property with excellent flexibility characteristics. It can be easily cut, slit, punched, folded and twisted without damaging the magnetic properties.

Flexible magnetic material can be classified as both standard magnetic energy (isotropic) and high magnetic energy (anisotropic) according to their magnetic properties. You may also request your own magnetic properties and thickness, or just tell us your application requirements and we will recommend a suitable material for you. Our strong technical capabilities enable us to adjust the magnetic and fiscal properties of o