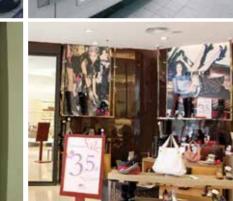

-NPSA-030) | 30mil high energy magnet with adhesive back, plain brown finish                | anisotropic<br>≥123 lbs. pull/ft2 (≥60g/cm2) | 50F x 24.375"              |
| MBA-MW-030-PSA                   | MBA-MW-030-PSA 30mil high energy magnet with adhesive back, matte white finish |                                              | Custom sizes are available |
| MBA-BK-030                       | 30mil high energy magnet with 2 sides magnetized, plain brown finish           | anisotropic                                  | upon request.              |
| MBA-BK-040                       | 40mil high energy magnet with 2 sides magnetized, plain brown finish           | anisotropic                                  |                            |

## **APPLICATION EXAMPLES**

























## **APPLICATION EXAMPLES**

















## **MAGNETIC SHEETING**

Flexible magnetic material is made by mixing ferrite magnet powder with plastic or synthetic rubber (CPE, NBR etc.). It has a permanent magnetic property with excellent flexibility characteristics. It can be easily cut, slit, punched, folded and twisted without damaging the magnetic properties.

Flexible magnetic material can be classified as both standard magnetic energy (isotropic) and high magnetic energy (anisotropic) according to their magnetic properties. You may also request your own magnetic properties and thickness, or just tell us your application requirements and we will recommend a suitable material for you. Our strong technical capabilities enable us to adjust the magnetic and fiscal properties of our