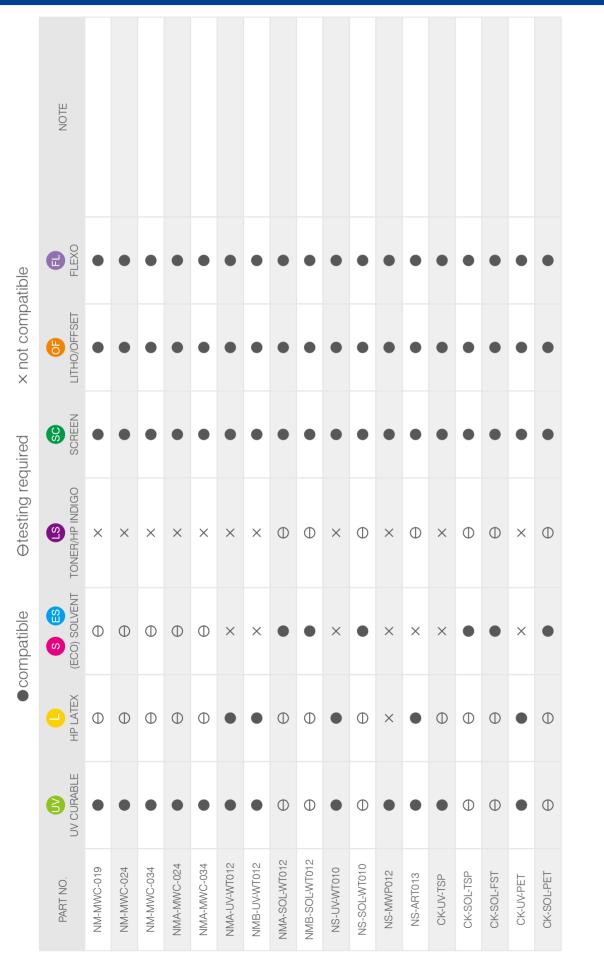

|
|            | SOLVENT ECO SOLVENT UV CURABLE HP LATEX                                                             | SCREEN PRINT TONER/HP INDIGO                |                                                      |

COur CLING-KING print media adheres to smooth and non-porous and clean surfaces such as glass, ceramic,

plastic, stainless steel and finished wood.

Clt can be applied, removed, re-applied multiple times, all free of residue.

C It is no adhesives system, washable and eco-friendly.

C It is suitable for application temperatures from -4 to 176 degrees Fahrenheit (-20 C to 60 C), perfect solution for window signs, glass walls and car signs.

CLING-KING is available in white, transparent and frosted, available in 100ft & 140ft rolls, 50" & 54" width.

## **PRINTING INDEX**



## PACKAGING

Newlife's products are carefully packaged and protected for shipping. Our pallets are made of plywood and meet the custom requirements of Europe, America and most all other countries.





























We have suitable packaging for different confugerations and combinations of the products that we produce. Custom packaging is also available upon request.

Distributed by:



Call: 1 (866) 437-7427 Email: info@polymershapes.com www.polymershapes.com