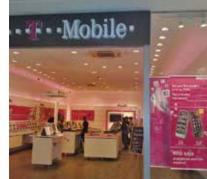

-PSA<br>(NMA-NPSA-030) | 30mil high energy magnet with adhesive back, plain brown finish                | anisotropic<br>≥123 lbs. pull/ft2 (≥60g/cm2) | 50F x 24.375"              |
| MBA-MW-030-PSA                   | MBA-MW-030-PSA 30mil high energy magnet with adhesive back, matte white finish |                                              | Custom sizes are available |
| MBA-BK-030                       | 30mil high energy magnet with 2 sides magnetized, plain brown finish           | anisotropic                                  | upon request.              |
| MBA-BK-040                       | 40mil high energy magnet with 2 sides magnetized, plain brown finish           | anisotropic                                  |                            |

## **APPLICATION EXAMPLES**

























## **APPLICATION EXAMPLES**

















## **MAGNETIC SHEETING**

Flexible magnetic material is made by mixing ferrite magnet powder with plastic or synthetic rubber (CPE, NBR etc.). It has a permanent magnetic property with excellent flexibility characteristics. It can be easily cut, slit, punched, folded and twisted without damaging the magnetic properties.

Flexible magnetic material can be classified as both standard magnetic energy (isotropic) and high magnetic energy (anisotropic) according to their magnetic properties. You may also request your own magnetic properties and thickness, or just tell us your application requirements and we will recommend a suitable material for you. Our strong technical capabilities enable us to adjust the magnetic and fiscal prope