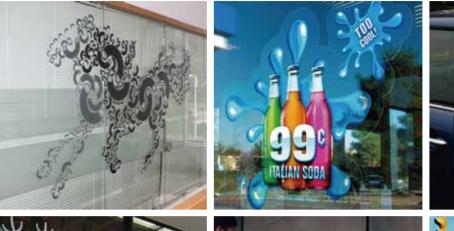

"<br>100F x 58" |
| PJ-NS-T020   | <i>Magnetic Receptive Projective Whiteboard:</i> 16mil magnetic receptive sheeting with matt white PET (polyester film), total 20mil thick, projective and dry-erasable | 100F x 24" 50F x 40"<br>50F x 48"   |
| GCK-NMB-C020 | Magnetic Chalkboard: 16mil magnet with matt green PVC (vinyl film), total 20mil thick, chalk writable                                                                   | 100F x 24" 50F x 40"<br>50F x 48"   |
| GCK-NS-C020  | Magnetic Receptive Chalkboard: 16mil magnetic receptive sheeting with matt green PVC (vinyl film), total 20mil thick, chalk writable                                    | 100F x 24" 50F x 40"<br>50F x 48"   |

## CLING-KING<sup>TM</sup> PRINT MEDIA

#### STICKS LIKE MAGIC FREE OF RESIDUE NO ADHESIVES WEATHERPROOF









| PART NO.   | DESCRIPTION & SUPERIORITY                                                                           | PRINTABILITY<br>COMPATIBLE TESTING REQUIRED | L×W                                                  |
|------------|-----------------------------------------------------------------------------------------------------|---------------------------------------------|------------------------------------------------------|
| CK-UV-TSP  | Clear gloss PET with Cling-King back,<br>total 5mil thick, UV curable                               | UV SC UV HIGH SPEED                         | 100F x 50"<br>100F x 54"<br>165F x 50"<br>165F x 54" |
| CK-SOL-TSP | Clear gloss PET with Cling-King back, total 6.5mil thick, good for solvent and eco-solvent printer  |