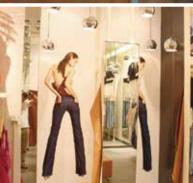

SA<br>(NMA-NPSA-030) | 30mil high energy magnet with adhesive back, plain brown finish                | anisotropic<br>≥123 lbs. pull/ft2 (≥60g/cm2) | 50F x 24.375"              |
| MBA-MW-030-PSA                   | MBA-MW-030-PSA 30mil high energy magnet with adhesive back, matte white finish |                                              | Custom sizes are available |
| MBA-BK-030                       | 30mil high energy magnet with 2 sides magnetized, plain brown finish           | anisotropic                                  | upon request.              |
| MBA-BK-040                       | 40mil high energy magnet with 2 sides magnetized, plain brown finish           | anisotropic                                  |                            |

## **APPLICATION EXAMPLES**

























## **APPLICATION EXAMPLES**

















## **MAGNETIC SHEETING**

Flexible magnetic material is made by mixing ferrite magnet powder with plastic or synthetic rubber (CPE, NBR etc.). It has a permanent magnetic property with excellent flexibility characteristics. It can be easily cut, slit, punched, folded and twisted without damaging the magnetic properties.

Flexible magnetic material can be classified as both standard magnetic energy (isotropic) and high magnetic energy (anisotropic) according to their magnetic properties. You may also request your own magnetic properties and thickness, or just tell us your application requirements and we will recommend a suitable material for you. Our strong technical capabilities enable us to adjust the magnetic and fiscal propert