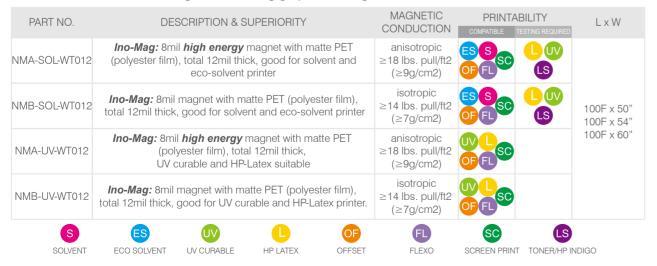

| PART NO.    | DESCRIPTION & SUPERIORITY                                                                                     | MAGNETIC<br>CONDUCTION                          | PRINTAE<br>COMPATIBLE TE | BILITY<br>ESTING REQUIRED | L×W                                 |
|-------------|---------------------------------------------------------------------------------------------------------------|-------------------------------------------------|--------------------------|---------------------------|-------------------------------------|
| NM-MWC-019  | <b>Print-Mag:</b> 15mil magnet with matte white vinyl (PVC), total 19mil thick, UV curable                    | isotropic<br>≥35 lbs. pull/ft2<br>(≥17g/cm2)    | UV SC<br>OF FL           |                           | 50F x 24.375"                       |
| NM-MWC-024  | <b>Print-Mag:</b> 20mil magnet with matte white vinyl (PVC), total 24mil thick, UV curable                    | isotropic<br>≥50 lbs. pull/ft2<br>(≥24g/cm2)    | UV SC<br>OF FL           |                           | 50F x 30"<br>50F x 40"<br>50F x 42" |
| NM-MWC-034  | <b>Print-Mag:</b> 30mil magnet with matte white vinyl (PVC), total 34mil thick, UV curable                    | isotropic<br>≥77 lbs. pull/ft2<br>(≥38g/cm2)    | UV SC<br>OF FL           | SES<br>L                  | 50F x 48"                           |
| NMA-MWC-024 | <i>Hi-Force Magnet</i> : 20mil high energy magnet with matte white vinyl (PVC), total 24mil thick, UV curable | anisotropic<br>≥90 lbs. pull/ft2<br>(≥43g/cm2)  | UV SC<br>OF FL           |                           | 50F x 24.375"<br>50F x 40"          |
| NMA-MWC-034 | <i>Hi-Force Magnet</i> : 30mil high energy magnet with matte white vinyl (PVC), total 34mil thick, UV curable | anisotropic<br>≥123 lbs. pull/ft2<br>(≥60g/cm2) | UV SC<br>OF FL           |                           | 50F x 40<br>50F x 42"               |
| SOLVENT     | ES UV L OF<br>ECO SOLVENT UV CURABLE HP LATEX OFFSET                                                          | FL                                              | SCREEN PRINT             | LS<br>TONER/HP I          | NDIGO                               |

*Ino-Mag* is the widest and thinnest printable magnets in the world, 50", 54" and 60" wide, providing you the ideal materials to make the largest advertising graphic and signature.