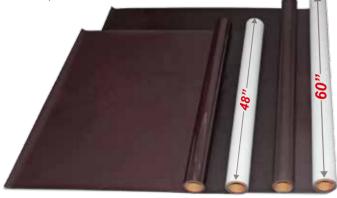

#### **SPECIFICATIONS**

| THICKNESS          | WIDTH                      | LENGTH            | FINISH/LAMINATES           |
|--------------------|----------------------------|-------------------|----------------------------|
| 10mil (0.25mm)     |                            |                   | PLAIN BROWN                |
| 15mil (0.4mm)      | 12" (305mm)                | 15ft.             | MATTE/GLOSS WHITE PVC      |
| 20mil (0.5mm)      | 24" (610mm)<br>40" (1.02M) | 25ft.<br>50ft.    | COLOR PVC                  |
| 30mil (0.76mm)     | 48" (1.22M)<br>50" (1.27M) | 100ft.<br>1500ft. | ECO-SOLVENT PET OR PP FILM |
| 40mil (1.0mm)      | 60" (1.52M)                |                   | PRINTABLE PAPER            |
| up to 315mil (8mm) |                            |                   | ADHESIVE TAPE              |

Custom thickness and width are available upon request.