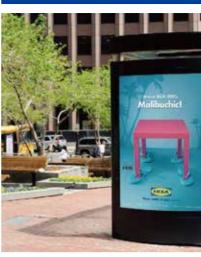

et with adhesive back, plain brown finish                | anisotropic<br>≥123 lbs. pull/ft2 (≥60g/cm2) | 50F x 24.375"              |
| MBA-MW-030-PSA                   | MBA-MW-030-PSA 30mil high energy magnet with adhesive back, matte white finish |                                              | Custom sizes are available |
| MBA-BK-030                       | 30mil high energy magnet with 2 sides magnetized, plain brown finish           | anisotropic                                  | upon request.              |
| MBA-BK-040                       | 40mil high energy magnet with 2 sides magnetized, plain brown finish           | anisotropic                                  |                            |

## **APPLICATION EXAMPLES**

























## **APPLICATION EXAMPLES**

















## **MAGNETIC SHEETING**

Flexible magnetic material is made by mixing ferrite magnet powder with plastic or synthetic rubber (CPE, NBR etc.). It has a permanent magnetic property with excellent flexibility characteristics. It can be easily cut, slit, punched, folded and twisted without damaging the magnetic properties.

Flexible magnetic material can be classified as both standard magnetic energy (isotropic) and high magnetic energy (anisotropic) according to their magnetic properties. You may also request your own magnetic properties and thickness, or just tell us your application requirements and we will recommend a suitable material for you. Our strong technical capabilities enable us to adjust the magnetic and fiscal properties of our materials to meet our customer's s