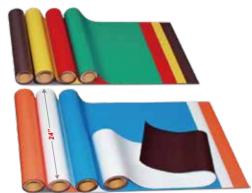

## MAGNETIC SHEETING LAMINATED WITH MATT OR GLOSS PVC

PVC is suitable for digital inkiet printing or screen printing with UV curable or solvent, eco-solvent ink. We use a high quality PVC material that is waterproof and comes with a matt or gloss finish. You may choose from our standard PVC colors of white, black, red, yellow, blue, green, and orange, or you may request your own color. Magnetic sheeting comes with standard or high energy magnetic properties. The total thickness is from 0.4mm (15mil) to 1mm (40mil). The width is from 620mm (24 inches) to 1.27M (50 inches).

#### **SPECIFICATIONS**

| THICKNESS          | WIDTH                      | LENGTH            | FINISH/LAMINATES           |
|--------------------|----------------------------|-------------------|----------------------------|
| 10mil (0.25mm)     |                            |                   | PLAIN BROWN                |
| 15mil (0.4mm)      | 12" (305mm)                | 15ft.             | MATTE/GLOSS WHITE PVC      |
| 20mil (0.5mm)      | 24" (610mm)<br>40" (1.02M) | 25ft.<br>50ft.    | COLOR PVC                  |
| 30mil (0.76mm)     | 48" (1.22M)<br>50" (1.27M) | 100ft.<br>1500ft. | ECO-SOLVENT PET OR PP FILM |
| 40mil (1.0mm)      | 60" (1.52M)                |                   | PRINTABLE PAPER            |
| up to 315mil (8mm) |                            |                   | ADHESIVE TAPE              |