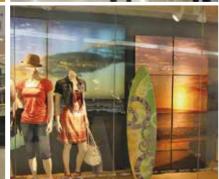

A-030) | 30mil high energy magnet with adhesive back, plain brown finish                | anisotropic<br>≥123 lbs. pull/ft2 (≥60g/cm2) | 50F x 24.375"              |
| MBA-MW-030-PSA                   | MBA-MW-030-PSA 30mil high energy magnet with adhesive back, matte white finish |                                              | Custom sizes are available |
| MBA-BK-030                       | 30mil high energy magnet with 2 sides magnetized, plain brown finish           | anisotropic                                  | upon request.              |
| MBA-BK-040                       | 40mil high energy magnet with 2 sides magnetized, plain brown finish           | anisotropic                                  |                            |

## **APPLICATION EXAMPLES**

























## **APPLICATION EXAMPLES**

















## **MAGNETIC SHEETING**

Flexible magnetic material is made by mixing ferrite magnet powder with plastic or synthetic rubber (CPE, NBR etc.). It has a permanent magnetic property with excellent flexibility characteristics. It can be easily cut, slit, punched, folded and twisted without damaging the magnetic properties.

Flexible magnetic material can be classified as both standard magnetic energy (isotropic) and high magnetic energy (anisotropic) according to their magnetic properties. You may also request your own magnetic properties and thickness, or just tell us your application requirements and we will recommend a suitable material for you. Our strong technical capabilities enable us to adjust the magnetic and fiscal properties of our mat