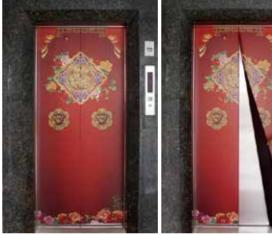

ith adhesive back, plain brown finish                | anisotropic<br>≥123 lbs. pull/ft2 (≥60g/cm2) | 50F x 24.375"              |
| MBA-MW-030-PSA                   | MBA-MW-030-PSA 30mil high energy magnet with adhesive back, matte white finish |                                              | Custom sizes are available |
| MBA-BK-030                       | 30mil high energy magnet with 2 sides magnetized, plain brown finish           | anisotropic                                  | upon request.              |
| MBA-BK-040                       | 40mil high energy magnet with 2 sides magnetized, plain brown finish           | anisotropic                                  |                            |

## **APPLICATION EXAMPLES**

























## **APPLICATION EXAMPLES**

















## **MAGNETIC SHEETING**

Flexible magnetic material is made by mixing ferrite magnet powder with plastic or synthetic rubber (CPE, NBR etc.). It has a permanent magnetic property with excellent flexibility characteristics. It can be easily cut, slit, punched, folded and twisted without damaging the magnetic properties.

Flexible magnetic material can be classified as both standard magnetic energy (isotropic) and high magnetic energy (anisotropic) according to their magnetic properties. You may also request your own magnetic properties and thickness, or just tell us your application requirements and we will recommend a suitable material for you. Our strong technical capabilities enable us to adjust the magnetic and fiscal properties of our materials to meet our customer's speci