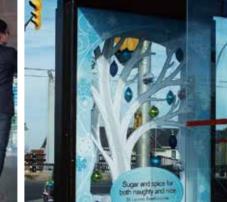

00F x 58" |
| PJ-NS-T020   | <i>Magnetic Receptive Projective Whiteboard:</i> 16mil magnetic receptive sheeting with matt white PET (polyester film), total 20mil thick, projective and dry-erasable | 100F x 24" 50F x 40"<br>50F x 48"   |
| GCK-NMB-C020 | Magnetic Chalkboard: 16mil magnet with matt green PVC (vinyl film), total 20mil thick, chalk writable                                                                   | 100F x 24" 50F x 40"<br>50F x 48"   |
| GCK-NS-C020  | Magnetic Receptive Chalkboard: 16mil magnetic receptive sheeting with matt green PVC (vinyl film), total 20mil thick, chalk writable                                    | 100F x 24" 50F x 40"<br>50F x 48"   |

## CLING-KING<sup>TM</sup> PRINT MEDIA

#### STICKS LIKE MAGIC FREE OF RESIDUE NO ADHESIVES WEATHERPROOF









| PART NO.   | DESCRIPTION & SUPERIORITY                                                                           | PRINTABILITY<br>COMPATIBLE TESTING REQUIRED | L×W                                                  |
|------------|-----------------------------------------------------------------------------------------------------|---------------------------------------------|------------------------------------------------------|
| CK-UV-TSP  | Clear gloss PET with Cling-King back,<br>total 5mil thick, UV curable                               | UV SC UV HIGH SPEED                         | 100F x 50"<br>100F x 54"<br>165F x 50"<br>165F x 54" |
| CK-SOL-TSP | Clear gloss PET with Cling-King back, total 6.5mil thick, good for solvent and eco-solvent printer  |