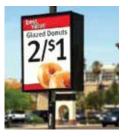

- > PRIME POLYGRAPH.ics™ printable polyethylene or polypropylene for both screen, digital & offset printing.
- > PRIME COR-X™ corrugated polypropylene for indoor or outdoor promotional signage and point of purchase displays.
- > PRIME COR-X PRINT-X™ a super smooth printable corrugated plastics for promotional signage or point of purchase displays.
- > PRIME BUBBLE-X™ a mulit-layered polypropylene corrugated bubble board manufactured with a patented process. Unique matte finish for a variety or print technologies.