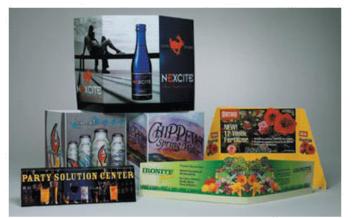

**Print-X** is ideal for use in either indoor or outdoor signage. Applications include pole signs, soft drink displays, real estate & political signs, point-of- purchase displays, convenience store displays or any type of semi-permanent display.