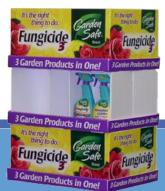

**Print-X** is ideal for use in either indoor or outdoor signage. Applications include pole signs, soft drink displays, real estate & political signs, point-of- purchase displays, convenience store displays or any type of semi-permanent display.