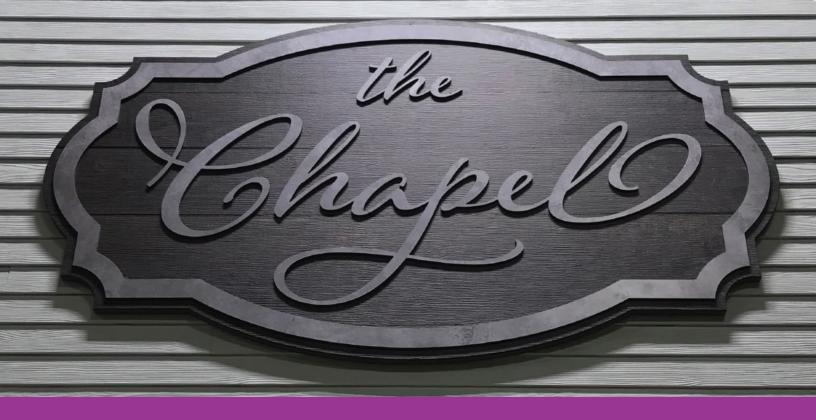

# CELTEC WOODGRAIN

### TEXTURED EXPANDED PVC

## ADD NEW DIMENSION TO DIGITAL SIGN CREATIONS

Celtec® Woodgrain launches our Textured line of signboard material, adding eye-catching dimension to digitally crafted signage by giving print service providers a new level of design flexibility with the same quality and production ease of our Celtec® Expanded PVC.

Designed for wide format display applications that demand the highest quality sign materials, Celtec® Woodgrain adds a striking cedar-like texture to any graphics display. A versatile, durable solution for artistic expression perfect for stand-out signage, exhibits, POP and other applications requiring printed or unprinted textural surfaces.