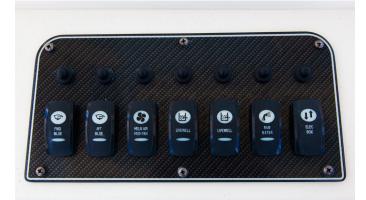

### Laser Engravable Cast Acrylic

Laser engravable cast acrylic is a weather resistant sheet, that has a second surface printed with either carbon fiber or black ink. This allows for customizable dashboards, switches, panels and more!

#### **Advantages**

- Low water absorption
- UV and weather resistant
- Lightweight
- Impact resistant
- Rigid

#### Applications

- Dashboards
- Switch Panels

Check out our full brochure for **marine materials** including HDPE, PVC, polycarbonate, and more!