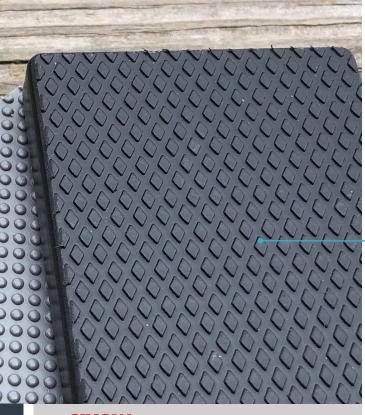

### HDPE BOATBOARD® Anti-Slip

HDPE BOATBOARD® Anti-Slip, by SIMONA AMERICA Industries, is a rigid HDPE structure that offers excellent surface friction in wet and slippery conditions. In the most extreme weather conditions, it will not delaminate, rot, or splinter, ensuring the product's long-lasting life, making it an excellent choice for the harshest marine applications.

#### **Colors & Textures**

Black, diamond texture; white also available