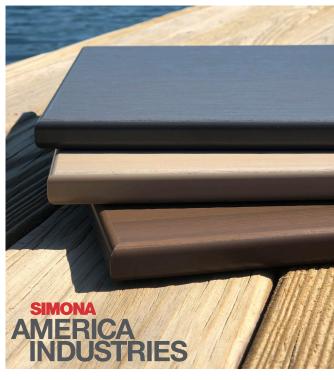

### Polygrain™

Polygrain<sup>™</sup>, by SIMONA AMERICA Industries, is a double sided, woodgrain patterned HDPE sheet that offers extreme durability and UV resistance in the harshest marine environments. Not only is it easy to clean, Polygrain<sup>™</sup> will not delaminate, rot or splinter to ensure a beautiful long lasting appearance.

#### Applications

- Boat flooring and cabinetry
- Marina architecture & storage

Susquehanna Gray

Olyphant Oak Northeastern Walnut