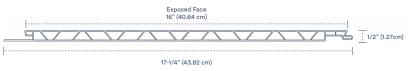

The Trusscore tongue and groove interlocking system makes installation quick and easy, and the unique truss design provides industry leading strength and durability. Trusscore Wall&CeilingBoard is available in a width of 16" that can be installed either vertically or horizontally for quick and easy installation; and comes in standard 10, 12, 14, 16, and 20 foot lengths. Custom lengths are available on request.

## **Features and Benefits**

- Industry leading ½ inch thick panel combined with unique inner truss design gives Trusscore Wall&CeilingBoard its high-strength and rigidity
- Cost-effective vs other wall systems like painted drywall
- Can be used for new construction or retrofit
- Comes in standard and custom lengths
- Hidden fasteners & pre-punched screw flange
- Highly resistant to chemicals and unaffected by moisture
- Ideal replacement for conventional wall systems
- Supports attic insulation loads
- Bright clean appearance
- Available in white and gray
- Made in North America
- Class A fire performance (ASTM E84/ULC S102)

#### **Board Dimensions**

Available in white and gray.

White

Gray