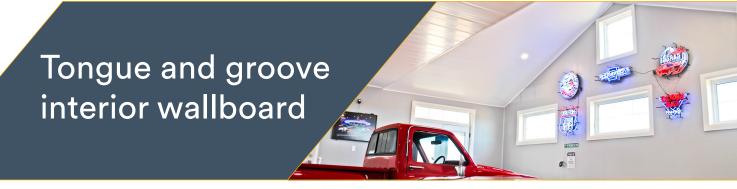

Designed with a high-strength polymer formulation, Trusscore® Wall&CeilingBoard™ is engineered to be the perfect alternative to traditional FRP and drywall systems

Wherever you need a smooth finish that is easy to clean, low maintenance and abuse resistant,
Trusscore Wall&CeilingBoard has your project covered.

The Trusscore tongue and groove interlocking system makes installation quick and easy, and the unique truss design provides industry leading strength and durability. Trusscore Wall&CeilingBoard is available in a width of 16" that can be installed either vertically or horizontally for quick and easy installation; and comes in standard 10, 12, 14, 16, and 20 foot lengths. Custom lengths are available on request.