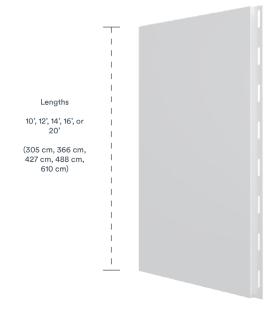

The Trusscore tongue and groove interlocking system makes installation quick and easy, and the unique truss design provides industry leading strength and durability. Trusscore Wall&CeilingBoard is available in a width of 16" that can be installed either vertically or horizontally for quick and easy installation; and comes in standard 10, 12, 14, 16, and 20 foot lengths. Custom lengths are available on request.

#### **Board Dimensions**

Available in white and gray.

White

Gray